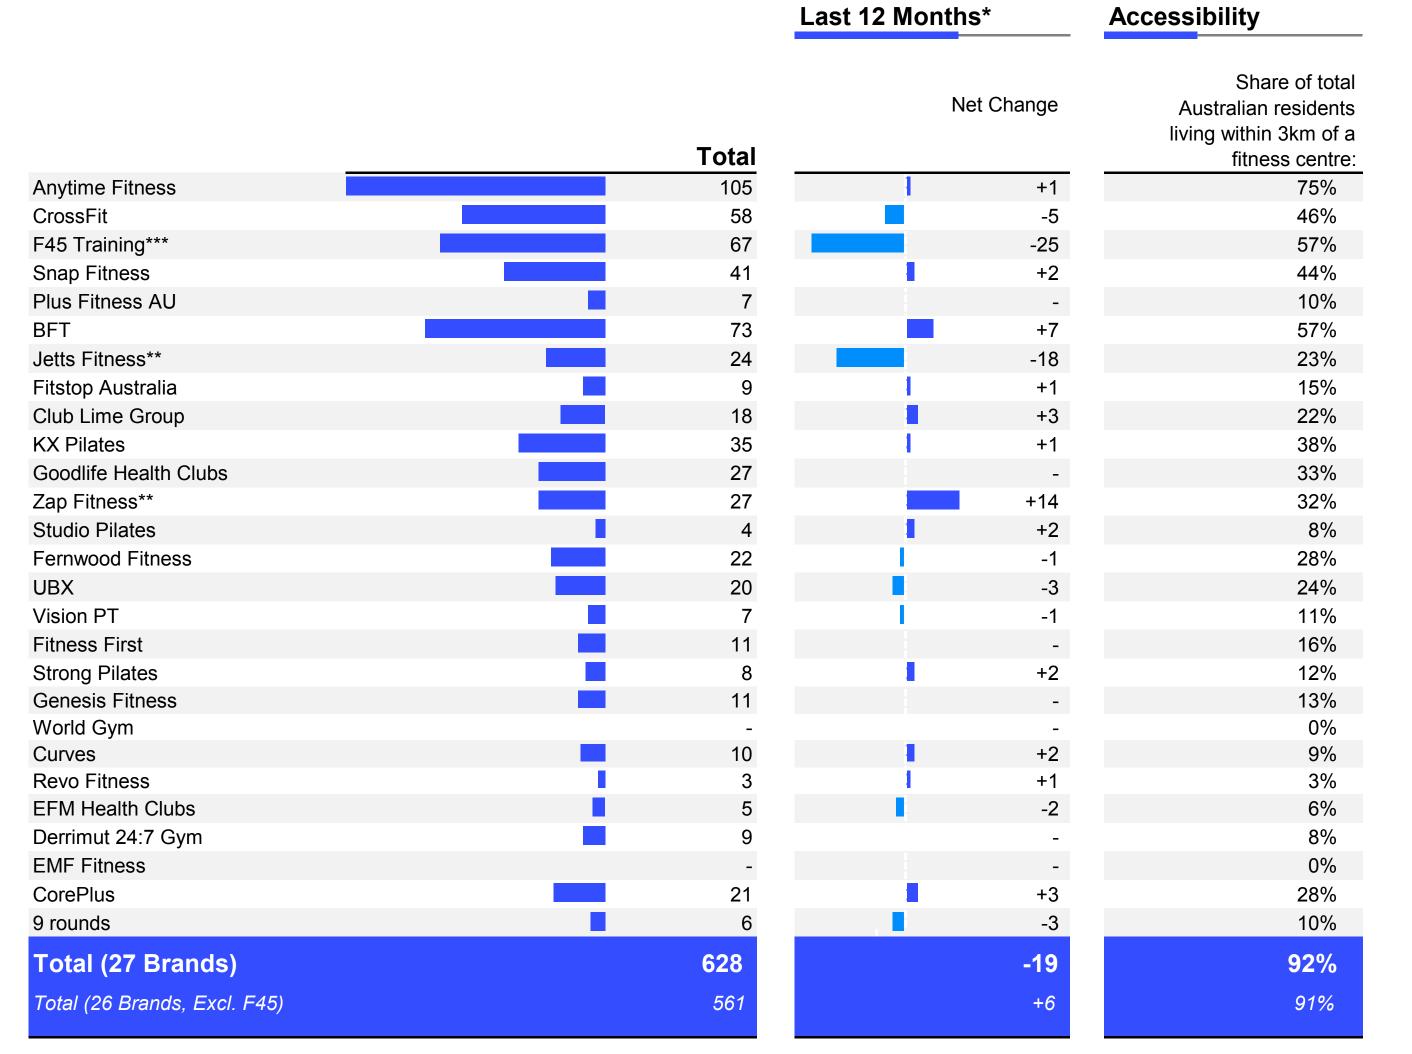

## Melbourne

New fitness centres and accessibility

<sup>\*</sup> Opening dates as per listing on company website, actual opening dates may vary. Where possible relocations (e.g. within the same Shopping Centre) are not included as an opening/closure.

<sup>\*\* 34</sup> Jetts Fitness sites have been sold to Zap Fitness.

<sup>\*\*\*</sup> F45 currently report 391 locations on their company website, a decline of 111 locations from 12 months prior. GapMaps acknowledge that that up to half of the locations no longer listed on the F45 website are listed as trading within google maps. Their current and long term affiliation with F45 is unclear.