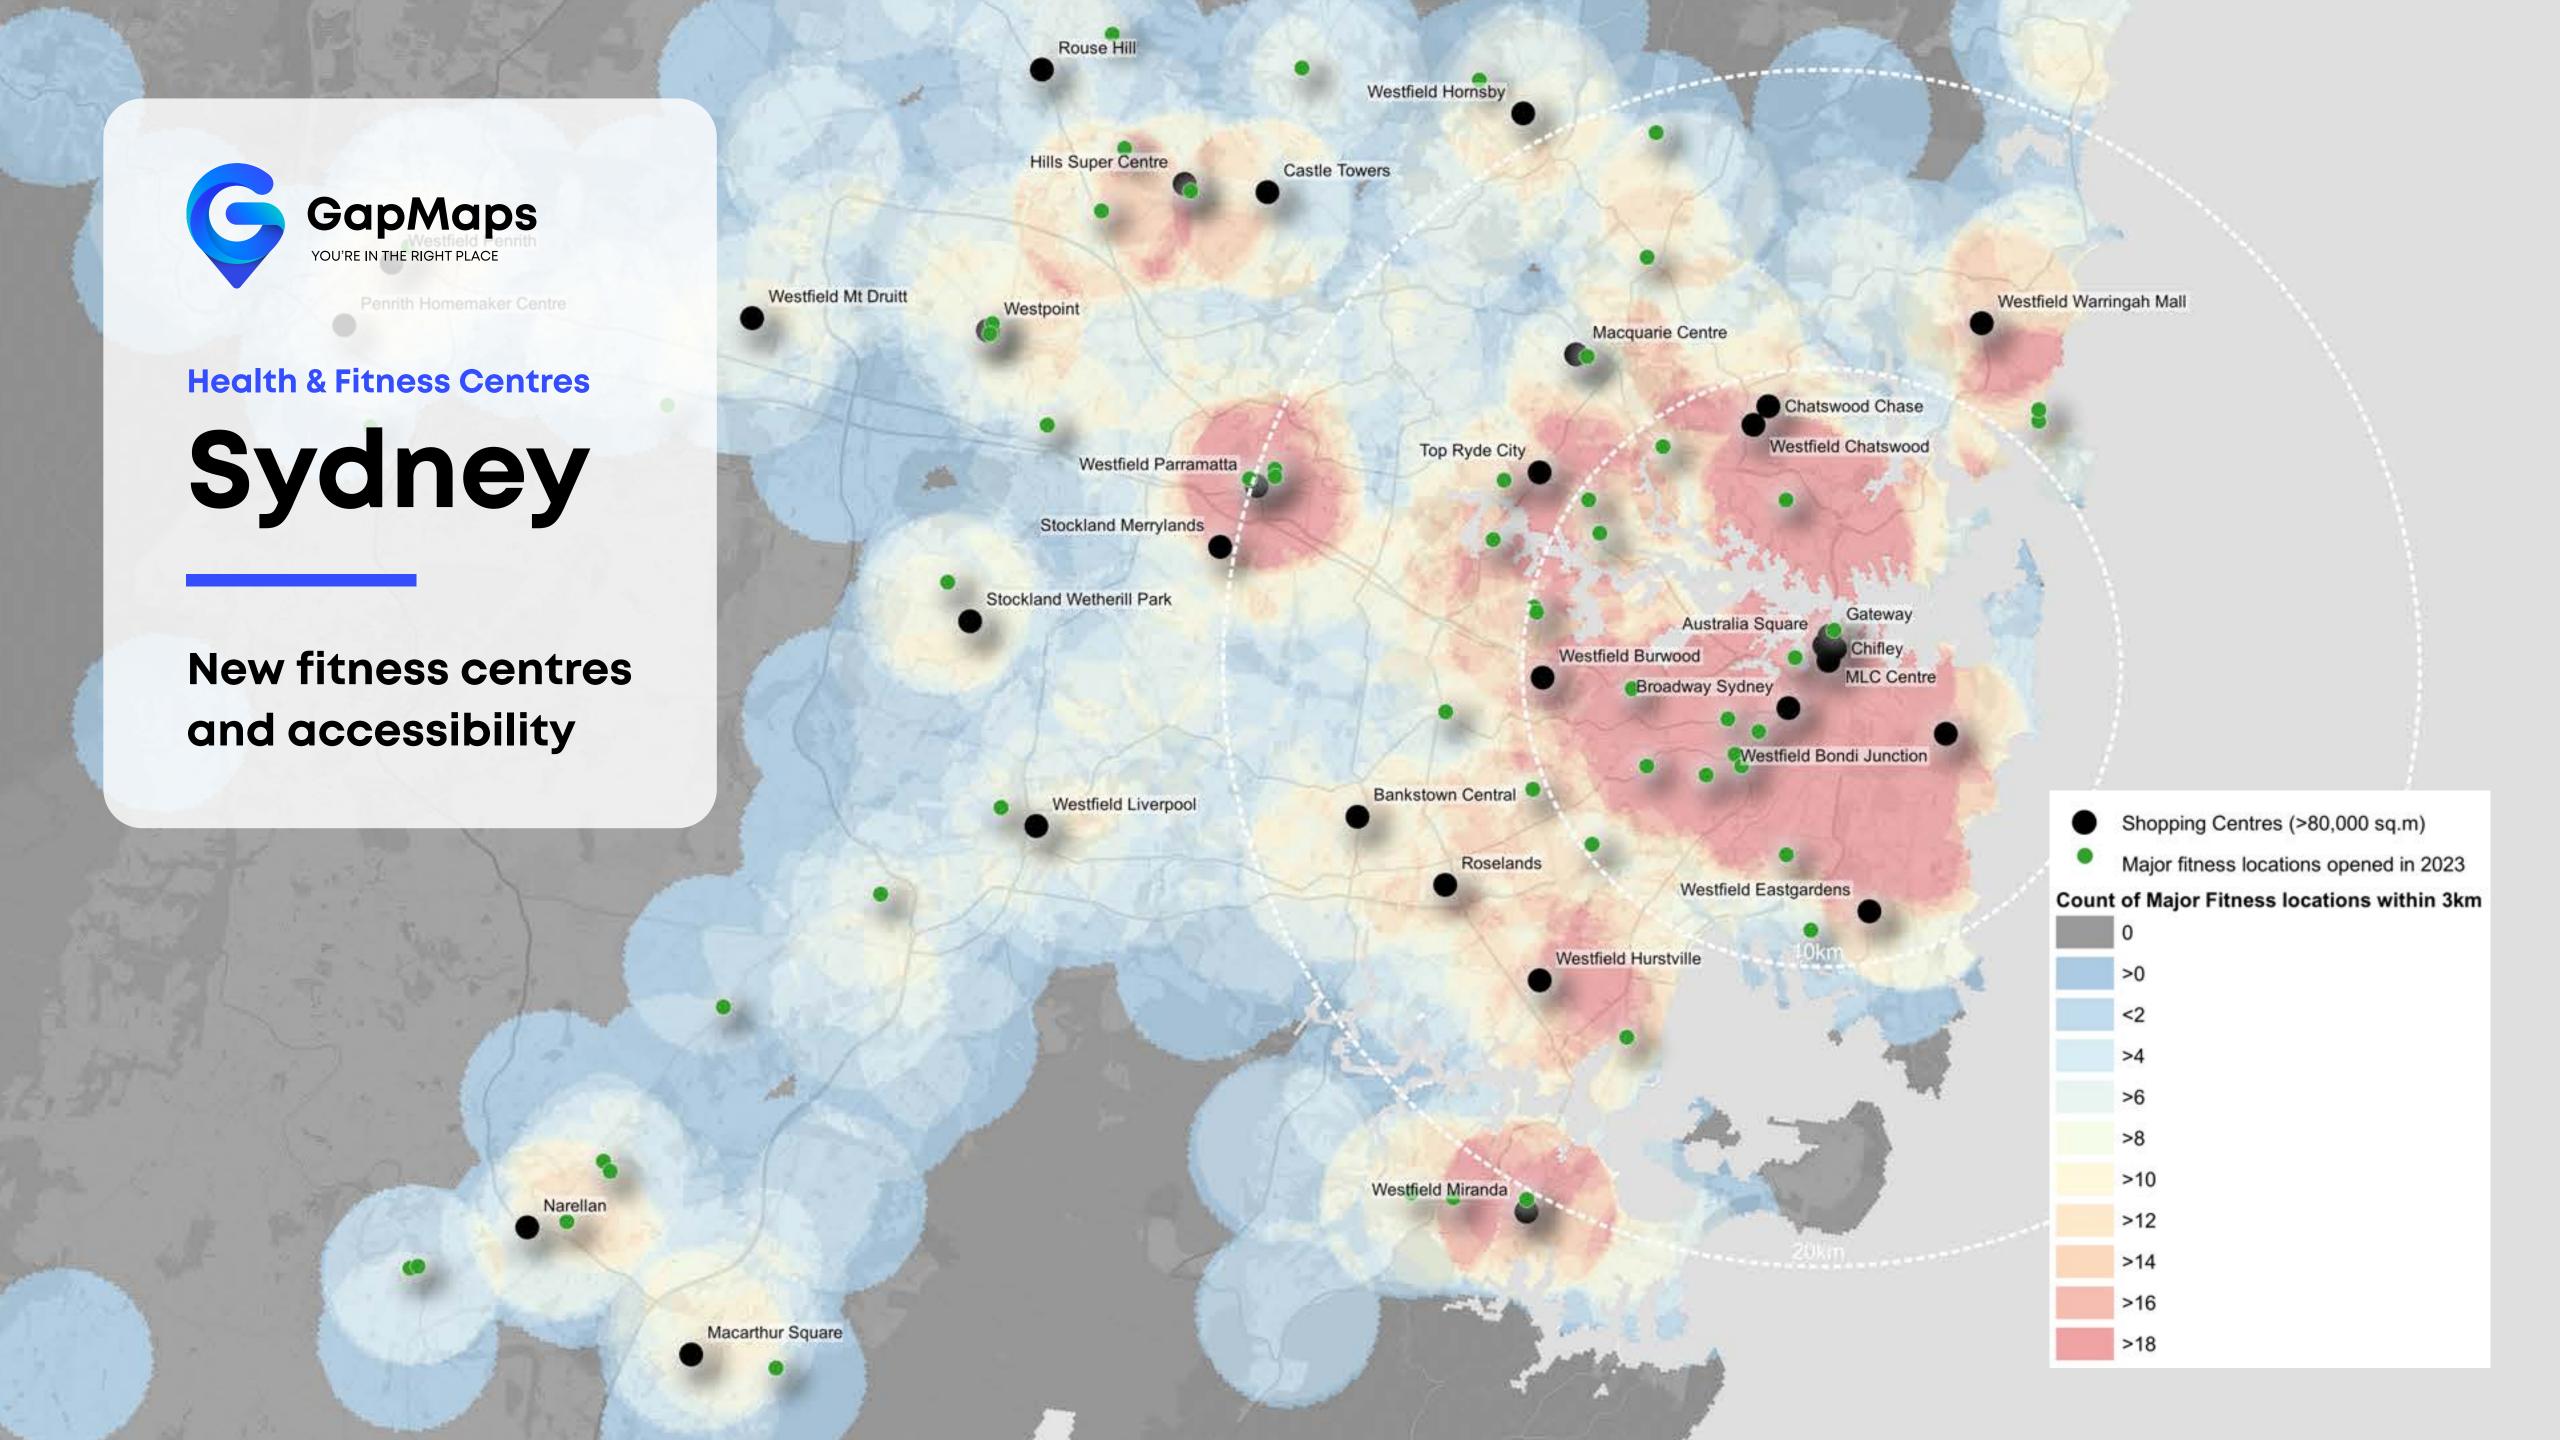

# Sydney

# New fitness centres and accessibility

<sup>\*</sup> Opening dates as per listing on company website, actual opening dates may vary. Where possible relocations (e.g. within the same Shopping Centre) are not included as an opening/closure.

This report suggests that Sydney residents might be fitter than those in Melbourne, with 16% higher gym spending per capita and a 13% higher ratio of major gym locations per capita. However, there are major variations in both gym spending per capita and gym store provisions across each city as outlined in detail within the GapMaps platform.