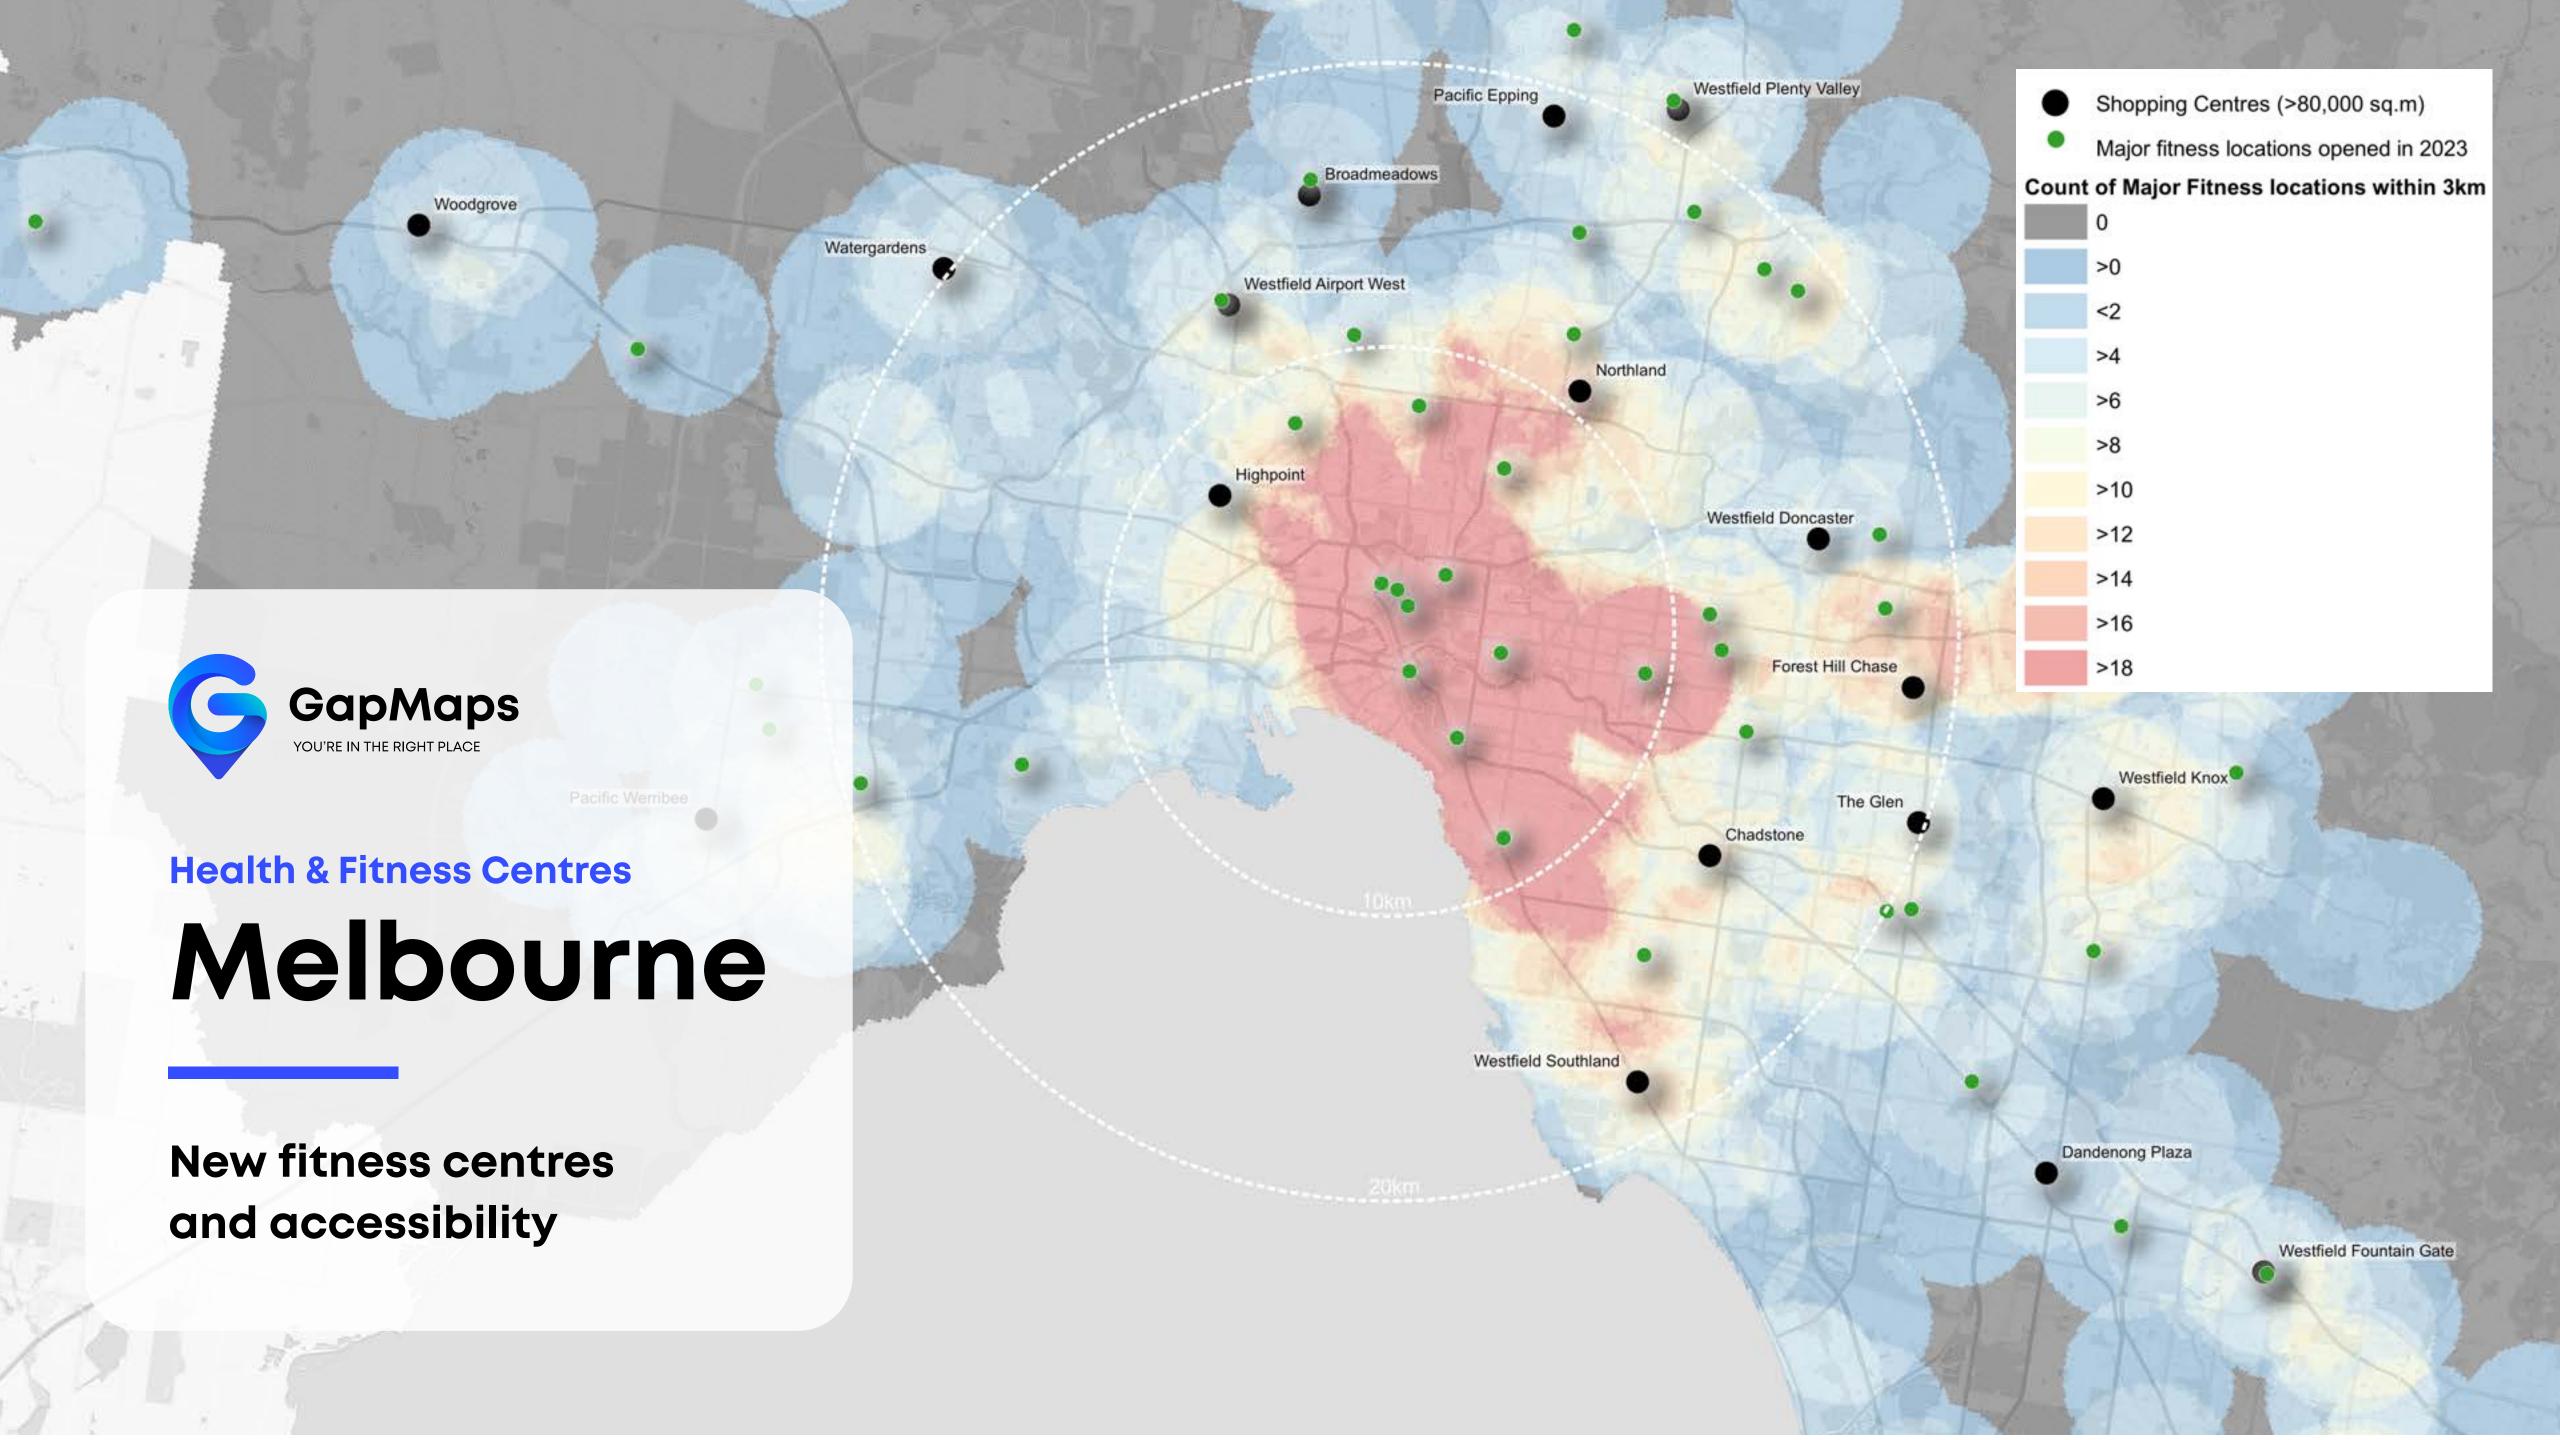

## Melbourne

New fitness centres and accessibility

<sup>\*</sup> Opening dates as per listing on company website, actual opening dates may vary. Where possible relocations (e.g. within the same Shopping Centre) are not included as an opening/closure.

This report suggests that Sydney residents might be fitter than those in Melbourne, with 16% higher gym spending per capita and a 13% higher ratio of major gym locations per capita. However, there are major variations in both gym spending per capita and gym store provisions across each city as outlined in detail within the GapMaps platform.