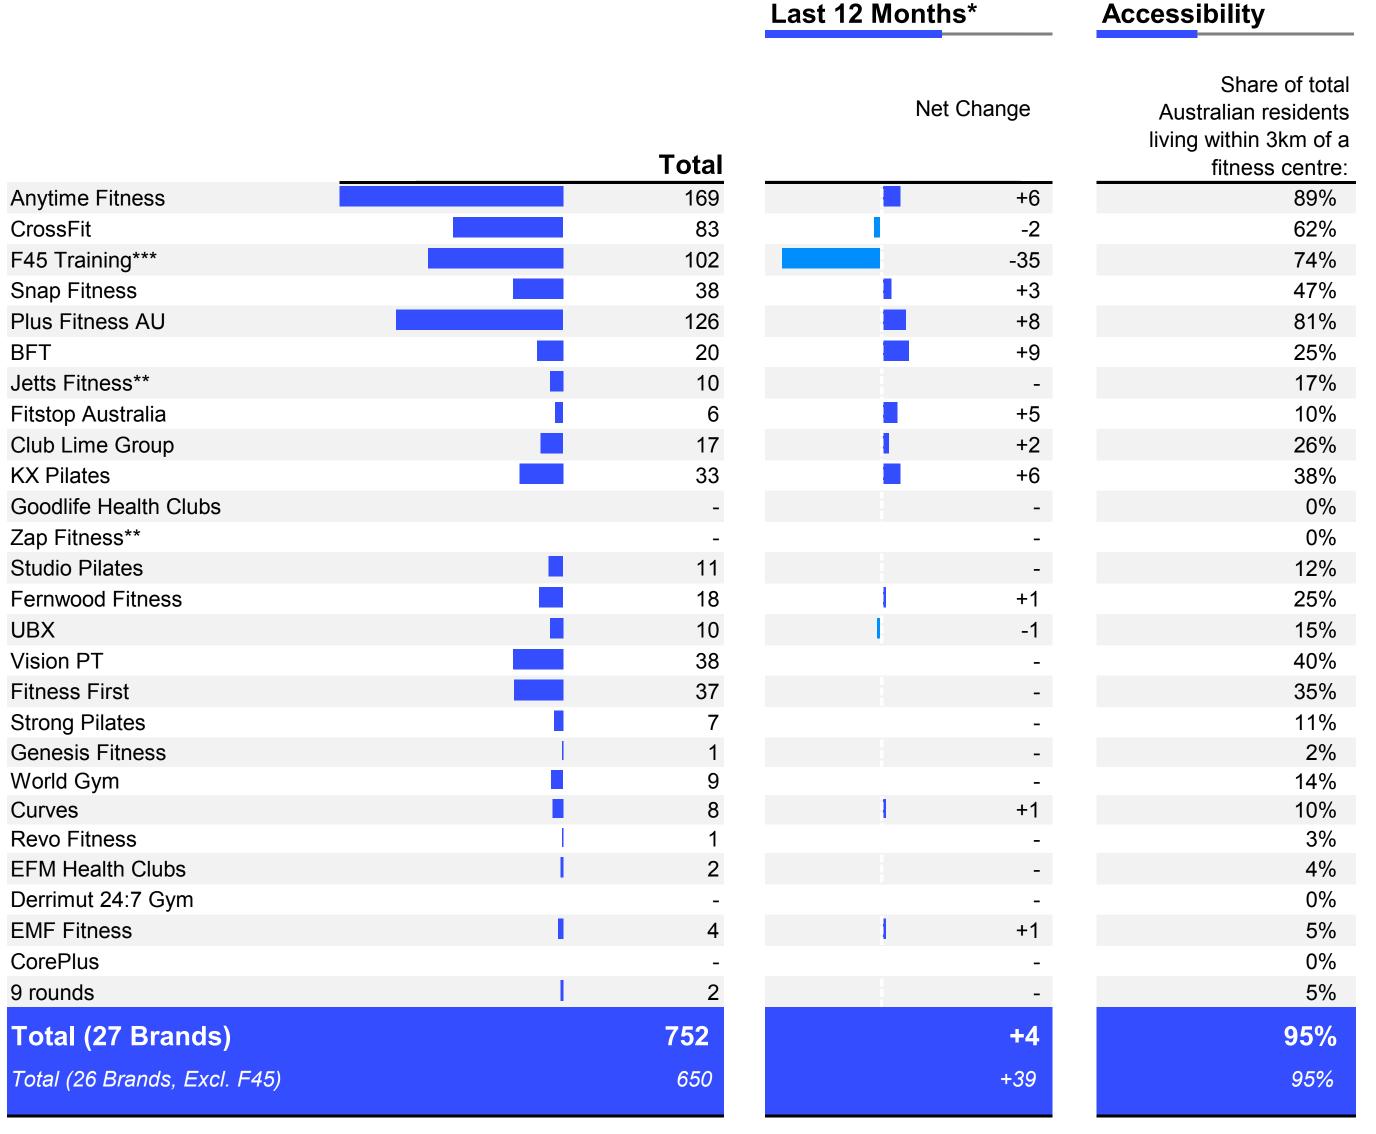

Anytime Fitness remains the largest chain nationally with 561 locations, adding a net additional 11 locations over 2023. 61% of all Australians live within 3km of an Anytime Fitness including 89% of Sydneysiders.

Despite cost-of-living headwinds, the sector continued to grow, with the majority of operators increasing their network size in 2023. Excluding F45, the tracked brands added a net 53 locations in 2023. Brands such as Fitstop and BFT continued major expansions, adding 39 and 27 locations respectively.

There has been some turbulence within the sector, with the much-publicised challenges at F45, who are now reporting 111 less locations on their company website versus 12 months prior. In addition, CrossFit now reports 39 less affiliated locations versus January 2023. For both of these brands, while they are reporting large declines on their websites, up to half of the locations appear still to be trading but their long-term affiliation with the brand is unclear.

**Last 12 Months\*** 

**Accessibility** 

<sup>\*</sup> Opening dates as per listing on company website, actual opening dates may vary. Where possible relocations (e.g. within the same Shopping Centre) are not included as an opening/closure.