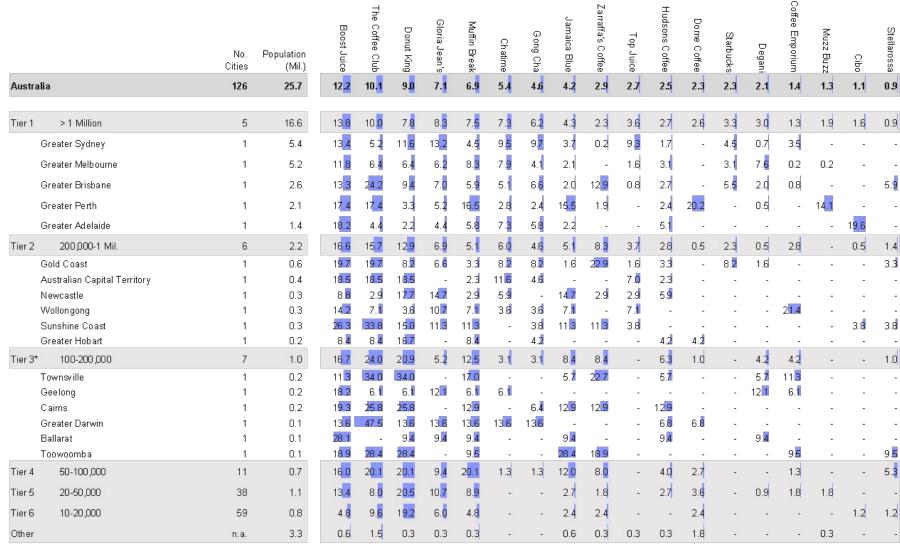

ETWORK SUMMARY** 1 JAN 2022

18 Brands Tracked

2,031 Locations

**166 Stores Opened\*** 

**69 Stores Closed\*** 

Last 12 Months

Change Openings Openings Total Stores +13 27 +27 13 **Boost Juice** 314 The Coffee Club 260 16 5 +11 +6 Donut King 232 9 12 -3 3 -1 Gloria Jean's 183 3 +3 Muffin Break 178 18 8 +10 Chatime 138 26 6 +20 7 +5 +32 Gong Cha 117 32 12 +12 Jamaica Blue 107 9 6 +3 2 3 -1 Zarraffa's Coffee 75 3 +1 +1 Top Juice 69 +1 3 +3 Hudsons Coffee 63 11 -10 -4 Dome Coffee 59 2 -1 1 Starbucks 59 6 +6 +1 Degani 55 3 5 2 2 -2 The Coffee Emporium 3 35 -3 Muzz Buzz 34 2 +2 Cibo 29 -1 -1 Stellarossa +1 Total (18 Brands) 2,031 166 69 +97 51 17 +34

<sup>\*12</sup> months to 1 January 2022



### STORE COUNT BY CITY 1 JAN 2022





The

# STORES PER MILLION RESIDENTS BY CITY 1 JAN 2022





# **NET STORE CHANGE BY CITY** 12 MONTHS TO 1 JAN 2022





### **166 STORE OPENINGS** 12 MONTHS TO 1 JAN 2022

| Brand           | Suburb             | State |
|-----------------|--------------------|-------|
| BOOST JUICE     | Macquarie Park     | NSW   |
| BOOST JUICE     | Sydney             | NSW   |
| BOOST JUICE     | Southbank          | VIC   |
| BOOST JUICE     | Adelaide Airport   | SA    |
| BOOST JUICE     | Joondalup          | WA    |
| BOOST JUICE     | Eaton (WA)         | WA    |
| BOOST JUICE     | North Sydney       | NSW   |
| BOOST JUICE     | Dee Why            | NSW   |
| BOOST JUICE     | Baulkham Hills     | NSW   |
| BOOST JUICE     | Northmead          | NSW   |
| BOOST JUICE     | Jamisontown        | NSW   |
| BOOST JUICE     | Tarneit            | VIC