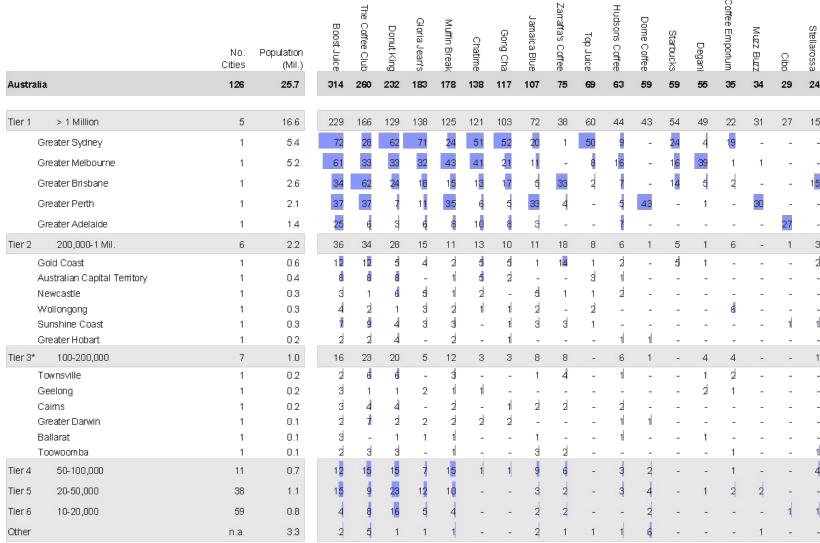

ing network growth opportunities.



Last 3 Months

#### **NETWORK SUMMARY** 1 JAN 2022

18 Brands Tracked

2,031 Locations

**166 Stores Opened\*** 

**69 Stores Closed\*** 

Last 12 Months

Change Openings Openings Total Stores +13 27 +27 13 **Boost Juice** 314 The Coffee Club 260 16 5 +11 +6 Donut King 232 9 12 -3 3 -1 Gloria Jean's 183 3 +3 Muffin Break 178 18 8 +10 Chatime 138 26 6 +20 7 +5 +32 Gong Cha 117 32 12 +12 Jamaica Blue 107 9 6 +3 2 3 -1 Zarraffa's Coffee 75 3 +1 +1 Top Juice 69 +1 3 +3 Hudsons Coffee 63 11 -10 -4 Dome Coffee 59 2 -1 1 Starbucks 59 6 +6 +1 Degani 55 3 5 2 2 -2 The Coffee Emporium 3 35 -3 Muzz Buzz 34 2 +2 Cibo 29 -1 -1 Stellarossa +1 Total (18 Brands) 2,031 166 69 +97 51 17 +34

<sup>\*12</sup> months to 1 January 2022



### STORE COUNT BY CITY 1 JAN 2022





The

# STORES PER MILLION RESIDENTS BY CITY 1 JAN 2022





# **NET STORE CHANGE BY CITY** 12 MONTHS TO 1 JAN 2022





### **166 STORE OPENINGS** 12 MONTHS TO 1 JAN 2022

| Brand           | Suburb             | State |
|-----------------|--------------------|-------|
| BOOST JUICE     | Macquarie Park     | NSW   |
| BOOST JUICE     | Sydney             | NSW   |
| BOOST JUICE     | Southbank          | VIC   |
| BOOST JUICE     | Adelaide Airport   | SA    |
| BOOST JUICE     | Joondalup          | WA    |
| BOOST JUICE     | Eaton (WA)         | WA    |
| BOOST JUICE     | North Sydney       | NSW   |
| BOOST JUICE     | Dee Why            | NSW   |
| BOOST JUICE     | Baulkham Hills     | NSW   |
| BOOST JUICE     | Northmead          | NSW   |
| BOOST JUICE     | Jamisontown