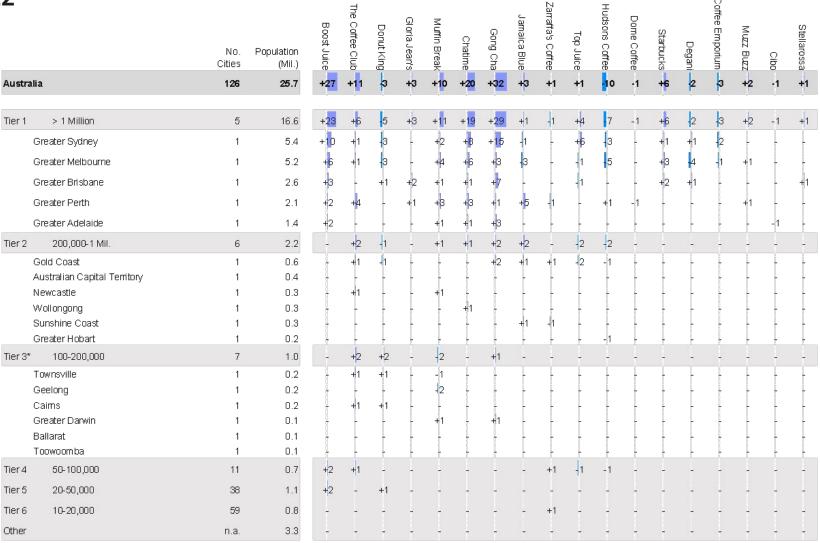

ons

**166 Stores Opened\*** 

**69 Stores Closed\*** 

Last 12 Months

Change Openings Openings Total Stores +13 27 +27 13 **Boost Juice** 314 The Coffee Club 260 16 5 +11 +6 Donut King 232 9 12 -3 3 -1 Gloria Jean's 183 3 +3 Muffin Break 178 18 8 +10 Chatime 138 26 6 +20 7 +5 +32 Gong Cha 117 32 12 +12 Jamaica Blue 107 9 6 +3 2 3 -1 Zarraffa's Coffee 75 3 +1 +1 Top Juice 69 +1 3 +3 Hudsons Coffee 63 11 -10 -4 Dome Coffee 59 2 -1 1 Starbucks 59 6 +6 +1 Degani 55 3 5 2 2 -2 The Coffee Emporium 3 35 -3 Muzz Buzz 34 2 +2 Cibo 29 -1 -1 Stellarossa +1 Total (18 Brands) 2,031 166 69 +97 51 17 +34

<sup>\*12</sup> months to 1 January 2022



### STORE COUNT BY CITY 1 JAN 2022





The

# STORES PER MILLION RESIDENTS BY CITY 1 JAN 2022





# **NET STORE CHANGE BY CITY** 12 MONTHS TO 1 JAN 2022





### **166 STORE OPENINGS** 12 MONTHS TO 1 JAN 2022

| Brand           | Suburb             | State |
|-----------------|--------------------|-------|
| BOOST JUICE     | Macquarie Park     | NSW   |
| BOOST JUICE     | Sydney             | NSW   |
| BOOST JUICE     | Southbank          | VIC   |
| BOOST JUICE     | Adelaide Airport   | SA    |
| BOOST JUICE     | Joondalup          | WA    |
| BOOST JUICE     | Eaton (WA)         | WA    |
| BOOST JUICE     | North Sydney       | NSW   |
| BOOST JUICE     | Dee Why            | NSW   |
| BOOST JUICE     | Baulkham Hills     | NSW   |
| BOOST JUICE     | Northmead          | NSW   |
| BOOST JUICE     | Jamisontown        | NSW   |
| BOOST JUICE     | Tarneit            | VIC   |
| BOOST JUICE     | Morningside        | QLD   |
| BOOST J