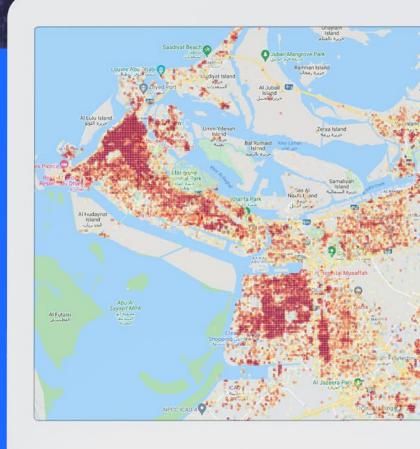

#### Layers

Visualise 2020 resident and worker population and consuming class data at a 250m x 250m grid level.

Want to learn more?
Contact Simon Newberry

**+971 55 112 1477** simon@gapmaps.com