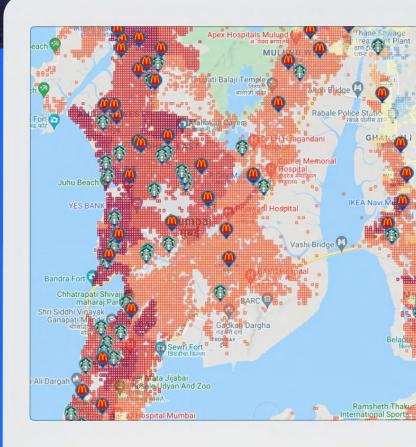

#### **Points of Interest**

Identify nearby points of interest including Shopping Centres, Universities, Schools, Public Transport.

### Catchment Analysis

âĂĂ

Demographic reports are available for any point in the country based on a radius, travel time or tailored trade area.

#### Layers

Visualise 2020 resident and worker population and consuming class data at a 100m x 100m or 250m x 250m grid level.

Want to learn more? Contact Subhashish Dey

+91 8178242385 subhashish@gapmaps.com GapMaps is a cloud-based location intelligence and data mapping tool that's easy to use, providing meaningful and actionable insights across India and more than 21 countries globally.